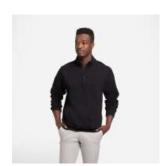

Hoody and Sweatshirt Shown in Oxford Grey, T-shirt shown in Red, Joggers shown in Charcoal Grey, ½ Zip shown in Black.

For any questions on Clothing or Logos, please call or text Dwinell at (306) 297-7548 or email <a href="mailto:getloudapparel@outlook.com">getloudapparel@outlook.com</a>

# Please Note: Due to supply chain and stock challenges, all colours may not be available in all sizes at time of order. Please list your 1<sup>st</sup> and 2<sup>nd</sup> colour choice.

| Item                            | Size Please specify | Colour                  | Logo<br>Number | Quantity | Unit Price<br>Taxes Included | Total |
|---------------------------------|---------------------|-------------------------|----------------|----------|------------------------------|-------|
|                                 | Youth or adult      |                         |                |          |                              |       |
| Russell Crewneck Sweatshirt     |                     | 1 <sup>st</sup> Choice: |                |          | Youth \$42.00                |       |
| Colour Options: Black,          |                     |                         |                |          |                              |       |
| Charcoal Grey, Oxford (mid)     |                     |                         |                |          |                              |       |
| grey, Red                       |                     | 2 <sup>nd</sup> Choice: |                |          | Adult \$45.00                |       |
| Sizes: Youth S-XL               |                     |                         |                |          |                              |       |
| Adult S-3XL                     |                     |                         |                |          |                              |       |
| Russell Hoody                   |                     | 1 <sup>st</sup> Choice: |                |          | Youth \$46.00                |       |
| Colour Options: Black,          |                     |                         |                |          |                              |       |
| Charcoal Grey, Oxford Grey,     |                     |                         |                |          |                              |       |
| Red                             |                     | 2 <sup>nd</sup> Choice: |                |          | Adult \$50.00                |       |
| Sizes: Youth S-XL               |                     |                         |                |          |                              |       |
| Adult S-3XL                     |                     |                         |                |          |                              |       |
| Russell Jogger Pant             |                     | 1 <sup>st</sup> Choice: | Pant           |          | Youth \$43.00                |       |
| Colours: Black, Charcoal Grey   |                     |                         | Logo           |          |                              |       |
| (SPS will be in Red, vertically |                     |                         | *only          |          |                              |       |
| down side of leg)               |                     | 2 <sup>nd</sup> Choice: | option         |          | Adult \$47.00                |       |
| Sizes: Youth S-XL               |                     |                         | Option         |          |                              |       |
| Adult S-3XL                     |                     |                         |                |          |                              |       |
| Russell T-shirt                 |                     | 1 <sup>st</sup> Choice: |                |          | Youth \$27.00                |       |
| Colour: Black, Charcoal Grey,   |                     |                         |                |          |                              |       |
| Oxford Grey, Red                |                     |                         |                |          | Adult \$30.00                |       |
| Sizes: Youth S-XL               |                     | 2 <sup>nd</sup> Choice: |                |          |                              |       |
| Adult S-3XL                     |                     |                         |                |          |                              |       |
| Russell ¼ Zip                   |                     | 1 <sup>st</sup> Choice: | Staff          |          | Adult \$47.00                |       |
| *Staff Only                     |                     |                         | Logo           |          |                              |       |
| Colours: Black, Charcoal Grey,  |                     |                         | *only          |          |                              |       |
| Oxford Grey (With Smaller       |                     | 2 <sup>nd</sup> Choice: | option         |          |                              |       |
| Red Left Chest Staff Logo)      |                     |                         | Option         |          |                              |       |
| Sizes: S-3XL                    |                     |                         |                |          |                              |       |
| Total:                          |                     |                         |                |          |                              |       |
|                                 |                     |                         |                |          |                              |       |