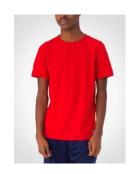

Hoody and Sweatshirt Shown in Oxford Grey, T-shirt shown in Red, Joggers shown in Charcoal Grey, ½ Zip shown in Black.

For any questions on Clothing or Logos, please call or text Dwinell at (306) 297-7548 or email <a href="mailto:getloudapparel@outlook.com">getloudapparel@outlook.com</a>

# Please Note: Due to supply chain and stock challenges, all colours may not be available in all sizes at time of order. Please list your 1<sup>st</sup> and 2<sup>nd</sup> colour choice.

| Item                            | Size Please specify | Colour                  | Logo<br>Number | Quantity | Unit Price<br>Taxes Included | Total |
|---------------------------------|---------------------|-------------------------|----------------|----------|------------------------------|-------|
|                                 | Youth or adult      |                         |                |          |                              |       |
| Russell Crewneck Sweatshirt     |                     | 1 <sup>st</sup> Choice: |                |          | Youth \$42.00                |       |
| Colour Options: Black,          |                     |                         |                |          |                              |       |
| Charcoal Grey, Oxford (mid)     |                     |                         |                |          |                              |       |
| grey, Red                       |                     | 2 <sup>nd</sup> Choice: |                |          | Adult \$45.00                |       |
| Sizes: Youth S-XL               |                     |                         |                |          |                              |       |
| Adult S-3XL                     |                     |                         |                |          |                              |       |
| Russell Hoody                   |                     | 1 <sup>st</sup> Choice: |                |          | Youth \$46.00                |       |
| Colour Options: Black,          |                     |                         |                |          |                              |       |
| Charcoal Grey, Oxford Grey,     |                     |                         |                |          |                              |       |
| Red                             |                     | 2 <sup>nd</sup> Choice: |                |          | Adult \$50.00                |       |
| Sizes: Youth S-XL               |                     |                         |                |          |                              |       |
| Adult S-3XL                     |                     |                         |                |          |                              |       |
| Russell Jogger Pant             |                     | 1 <sup>st</sup> Choice: | Pant           |          | Youth \$43.00                |       |
| Colours: Black, Charcoal Grey   |                     |                         | Logo           |          |                              |       |
| (SPS will be in Red, vertically |                     |                         | *only          |          |                              |       |
| down side of leg)               |                     | 2 <sup>nd</sup> Choice: | option         |          | Adult \$47.00                |       |
| Sizes: Youth S-XL               |                     |                         | Option         |          |                              |       |
| Adult S-3XL                     |                     |                         |                |          |                              |       |
| Russell T-shirt                 |                     | 1 <sup>st</sup> Choice: |                |          | Youth \$27.00                |       |
| Colour: Black, Charcoal Grey,   |                     |                         |                |          |                              |       |
| Oxford Grey, Red                |                     |                         |                |          | Adult \$30.00                |       |
| Sizes: Youth S-XL               |                     | 2 <sup>nd</sup> Choice: |                |          |                              |       |
| Adult S-3XL                     |                     |                         |                |          |                              |       |
| Russell ¼ Zip                   |                     | 1 <sup>st</sup> Choice: | Staff          |          | Adult \$47.00                |       |
| *Staff Only                     |                     |                         | Logo           |          |                              |       |
| Colours: Black, Charcoal Grey,  |                     |                         | *only          |          |                              |       |
| Oxford Grey (With Smaller       |                     | 2 <sup>nd</sup> Choice: | option         |          |                              |       |
| Red Left Chest Staff Logo)      |                     |                         | Option         |          |                              |       |
| Sizes: S-3XL                    |                     |                         |                |          |                              |       |
| Total:                          |                     |                         |                |          |                              |       |
|                                 |                     |                         |                |          |                              |       |