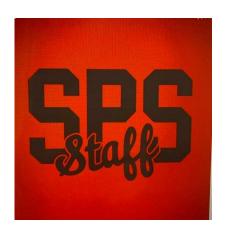

**Staff only Logo** 

Smaller Logo, Left Chest Placement

Please Note: Logos 1-4 will be larger chest sized.

Pant Logo shown is the only logo option for the joggers. It will be placed vertically down the SIDE of pant leg.