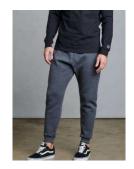

Hoody and Sweatshirt Shown in Oxford Grey, T-shirt shown in Red, Joggers shown in Charcoal Grey, ½ Zip shown in Black.

For any questions on Clothing or Logos, please call or text Dwinell at (306) 297-7548 or email <a href="mailto:getloudapparel@outlook.com">getloudapparel@outlook.com</a>

# Please Note: Due to supply chain and stock challenges, all colours may not be available in all sizes at time of order. Please list your 1<sup>st</sup> and 2<sup>nd</sup> colour choice.

| Item                            | Size Please specify | Colour                  | Logo<br>Number | Quantity | Unit Price<br>Taxes Included | Total |
|---------------------------------|---------------------|-------------------------|----------------|----------|------------------------------|-------|
|                                 | Youth or adult      |                         |                |          |                              |       |
| Russell Crewneck Sweatshirt     |                     | 1 <sup>st</sup> Choice: |                |          | Youth \$42.00                |       |
| Colour Options: Black,          |                     |                         |                |          |                              |       |
| Charcoal Grey, Oxford (mid)     |                     |                         |                |          |                              |       |
| grey, Red                       |                     | 2 <sup>nd</sup> Choice: |                |          | Adult \$45.00                |       |
| Sizes: Youth S-XL               |                     |                         |                |          |                              |       |
| Adult S-3XL                     |                     |                         |                |          |                              |       |
| Russell Hoody                   |                     | 1 <sup>st</sup> Choice: |                |          | Youth \$46.00                |       |
| Colour Options: Black,          |                     |                         |                |          |                              |       |
| Charcoal Grey, Oxford Grey,     |                     |                         |                |          |                              |       |
| Red                             |                     | 2 <sup>nd</sup> Choice: |                |          | Adult \$50.00                |       |
| Sizes: Youth S-XL               |                     |                         |                |          |                              |       |
| Adult S-3XL                     |                     |                         |                |          |                              |       |
| Russell Jogger Pant             |                     | 1 <sup>st</sup> Choice: | Pant           |          | Youth \$43.00                |       |
| Colours: Black, Charcoal Grey   |                     |                         | Logo           |          |                              |       |
| (SPS will be in Red, vertically |                     |                         | *only          |          |                              |       |
| down side of leg)               |                     | 2 <sup>nd</sup> Choice: | option         |          | Adult \$47.00                |       |
| Sizes: Youth S-XL               |                     |                         | Option         |          |                              |       |
| Adult S-3XL                     |                     |                         |                |          |                              |       |
| Russell T-shirt                 |                     | 1 <sup>st</sup> Choice: |                |          | Youth \$27.00                |       |
| Colour: Black, Charcoal Grey,   |                     |                         |                |          |                              |       |
| Oxford Grey, Red                |                     |                         |                |          | Adult \$30.00                |       |
| Sizes: Youth S-XL               |                     | 2 <sup>nd</sup> Choice: |                |          |                              |       |
| Adult S-3XL                     |                     |                         |                |          |                              |       |
| Russell ¼ Zip                   |                     | 1 <sup>st</sup> Choice: | Staff          |          | Adult \$47.00                |       |
| *Staff Only                     |                     |                         | Logo           |          |                              |       |
| Colours: Black, Charcoal Grey,  |                     |                         | *only          |          |                              |       |
| Oxford Grey (With Smaller       |                     | 2 <sup>nd</sup> Choice: | option         |          |                              |       |
| Red Left Chest Staff Logo)      |                     |                         | Option         |          |                              |       |
| Sizes: S-3XL                    |                     |                         |                |          |                              |       |
| Total:                          |                     |                         |                |          |                              |       |
|                                 |                     |                         |                |          |                              |       |